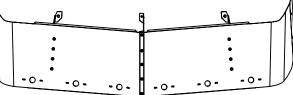

3- TEMPORARILY INSTALL THE SUN VISOR ONTO THE CAB AS ILLUSTRATED.

4- USING THE SUN VISOR, MARK BRACKETS MISSING HOLES ON CAB.

CAUTION

10- FASTEN THE SUN VISOR AS ILLUSTRATED.

11- INSTALL AND CONNECT THE CENTRAL LIGHT TO THE OTHERS.

12- REINSTALL THE SUN VISOR ONTO THE CAB AS ILLUSTRATED.