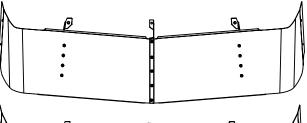

3- TEMPORARILY INSTALL THE SUN VISOR ONTO THE CAB AS ILLUSTRATED.

4- USING THE SUN VISOR, MARK BRACKETS MISSING HOLES ON CAB.

CAUTION

10- FASTEN THE SUN VISOR AS ILLUSTRATED.

11- INSTALL AND CONNECT THE CENTRAL LIGHT TO THE OTHERS.

12- REINSTALL THE SUN VISOR ONTO THE CAB AS ILLUSTRATED.