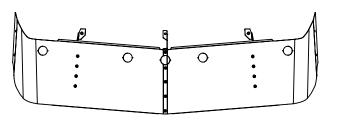

3- TEMPORARILY INSTALL THE SUN VISOR ONTO THE CAB AS ILLUSTRATED.

4- USING THE SUN VISOR, MARK BRACKETS MISSING HOLES ON CAB.

CAUTION

10- FASTEN THE SUN VISOR AS ILLUSTRATED.

11- INSTALL AND CONNECT THE CENTRAL LIGHT TO THE OTHERS.

12- REINSTALL THE SUN VISOR ONTO THE CAB AS ILLUSTRATED.