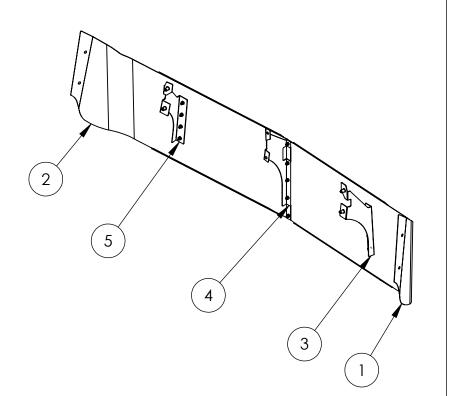

| ITEM<br>NO. | PART NO.    | PART NO.   | PART NO.   | PART NO.   | PART NO.   | DESCRIPTION                    | QTY | TRUX ACCESSORIES              |             |         |               |
|-------------|-------------|------------|------------|------------|------------|--------------------------------|-----|-------------------------------|-------------|---------|---------------|
| 1           | M7331022SD  |            |            |            |            | SUN VISOR PANEL                | 1   |                               |             |         |               |
| 2           | M7331022SG  | M7331024SG | M7331025SG | M7331033SG | M7331034SG | SUN VISOR PANEL                | 1   |                               |             |         |               |
| 3           | K7331033-BH | -          | -          | -          | -          | HARDWARE KIT INCLUDES          | 17  | SUN VISOR FR                  | eightli     | ner(mid | ROOF)         |
| 4           | -           | -          | -          | -          | -          | PR9331033-D00                  | 1   |                               |             |         | 2004          |
| 5           | -           | -          | -          | -          | -          | PR9331033-C00                  | 1   | COLUMBIA & CENTURY UP TO 2004 |             |         |               |
| 6           | -           | -          | -          | -          | -          | PR9331033-G00                  | 1   | SIZE DWG. NO.                 |             |         |               |
| 7           | -           | -          | -          | -          | -          | WELL NUT 1/4NC                 | 4   | A TSUN-F22, TSUN-F21          |             |         |               |
| 8           | -           | -          | -          | -          | -          | HEX NUT 1/4-20NC               | 13  |                               |             |         |               |
| 9           | -           | -          | -          | -          | -          | HARDWARE KIT INCLUDES:         | 1   | NAME                          | DATE        | REV     | DATE          |
| 10          | -           | -          | -          | -          | -          | HEX. BOLT 1/4NC X 1            | 4   | DRAWN BY P.W.                 | 01-02-2007  | PH1     | _             |
| 11          | -           | -          | -          | -          | -          | Lock Washer 1/4" ss            | 17  |                               |             |         |               |
| 12          | -           | -          | -          | -          | -          | TRUSS PHILIPS 1/4"-20NCX3/4"SS | 13  | SCALE: 1:16                   | WEIGHT: LBS |         | SHEET: 1 OF 1 |

## **READ ALL INSTRUCTIONS BEFORE BEGINNING INSTALLATION**

INSTALLATION INSTRUCTIONS

1- REMOVE THE EXISTING SUN VISOR, RETAIN CENTER AND SIDES HARDWARE.

2- INSTALL THE CENTER BRACKETS ONTO THE CAB USING THE RETAINED HARDWARE.

3- TEMPORARILY INSTALL THE SUN VISOR ONTO THE CAB AS ILLUSTRATED.

4- USING THE SUN VISOR, MARK BRACKETS MISSING HOLES ON CAB.

CAUTION

10- FASTEN THE SUN VISOR AS ILLUSTRATED.

11- INSTALL AND CONNECT THE CENTRAL LIGHT TO THE OTHERS.

12- REINSTALL THE SUN VISOR ONTO THE CAB AS ILLUSTRATED.