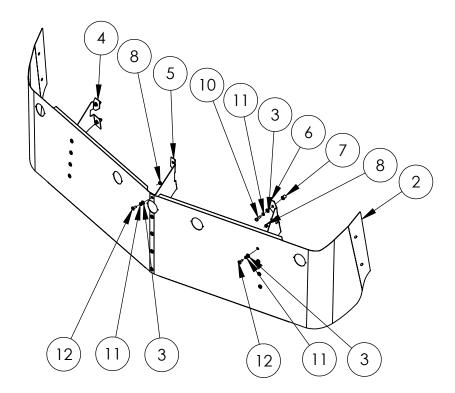

| ITEM<br>NO. | PART NO.    | PART NO.   | PART NO.   | PART NO.   | PART NO.   | DESCRIPTION                    | QTY | TRUX ACCESSORIES              |             |         |               |
|-------------|-------------|------------|------------|------------|------------|--------------------------------|-----|-------------------------------|-------------|---------|---------------|
| 1           | M7331022SD  |            |            |            |            | SUN VISOR PANEL                | 1   |                               |             |         |               |
| 2           | M7331022SG  | M7331024SG | M7331025SG | M7331033SG | M7331034SG | SUN VISOR PANEL                | 1   |                               |             |         |               |
| 3           | K7331033-BH | -          | -          | -          | -          | HARDWARE KIT INCLUDES          | 17  | SUN VISOR FR                  | eightli     | ner(mid | ROOF)         |
| 4           | -           | -          | -          | -          | -          | PR9331033-D00                  | 1   |                               |             |         | 2004          |
| 5           | -           | -          | -          | -          | -          | PR9331033-C00                  | 1   | COLUMBIA & CENTURY UP TO 2004 |             |         |               |
| 6           | -           | -          | -          | -          | -          | PR9331033-G00                  | 1   | SIZE DWG. NO.                 |             |         |               |
| 7           | -           | -          | -          | -          | -          | WELL NUT 1/4NC                 | 4   | A TSUN-F22, TSUN-F21          |             |         |               |
| 8           | -           | -          | -          | -          | -          | HEX NUT 1/4-20NC               | 13  |                               |             |         |               |
| 9           | -           | -          | -          | -          | -          | HARDWARE KIT INCLUDES:         | 1   | NAME                          | DATE        | REV     | DATE          |
| 10          | -           | -          | -          | -          | -          | HEX. BOLT 1/4NC X 1            | 4   | DRAWN BY P.W.                 | 01-02-2007  | PH1     | _             |
| 11          | -           | -          | -          | -          | -          | Lock Washer 1/4" ss            | 17  |                               |             |         |               |
| 12          | -           | -          | -          | -          | -          | TRUSS PHILIPS 1/4"-20NCX3/4"SS | 13  | SCALE: 1:16                   | WEIGHT: LBS |         | SHEET: 1 OF 1 |

## **READ ALL INSTRUCTIONS BEFORE BEGINNING INSTALLATION**

INSTALLATION INSTRUCTIONS

1- REMOVE THE EXISTING SUN VISOR, RETAIN CENTER AND SIDES HARDWARE.

2- INSTALL THE CENTER BRACKETS ONTO THE CAB USING THE RETAINED HARDWARE.

3- TEMPORARILY INSTALL THE SUN VISOR ONTO THE CAB AS ILLUSTRATED.

4- USING THE SUN VISOR, MARK BRACKETS MISSING HOLES ON CAB.

CAUTION

## REMOVE BRACKETS BEFORE DRILLING TO PREVENT DAMAGE

5- DRILL MARKED HOLES AT  $\phi$  1/2" (.500").

6- INSERT THE WELLNUTS.

7- IF WITHOUT LIGHTS; SKIP TO STEP #12.

8- INSTALL THE LIGHTS ON SUN VISOR

9- CONNECT THE LIGHTS AND DIRECT WIRE TOWARDS CENTER.

10- FASTEN THE SUN VISOR AS ILLUSTRATED.

11- INSTALL AND CONNECT THE CENTRAL LIGHT TO THE OTHERS.

12- REINSTALL THE SUN VISOR ONTO THE CAB AS ILLUSTRATED.

## CAUTION

IT IS THE RESPONSIBILITY OF THE INSTALLER TO PLAN AHEAD THE ADEQUATE ELECTRICAL CONNECTION ACCORDING TO THE STANDARDS OF THE TRUCK MANUFACTURER AND DOT REGISTRATION.

- 13- CONNECT LIGHTS HARNESS TO THE TRUCK.
- 14- USE THE RETAINED HARDWARE TO SCREW BOTH SIDES.
- 15- TIGHTEN ALL BOLTS AND SCREWS FIRMLY.